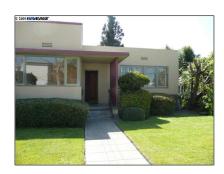

# Comm Industrial For Lease For Rent

800 Sqft - 585 Dowling Avenue, SAN LEANDRO, California 94577

### Basic Details

Property Type: **Comm Industrial** For Lease Listing Type: **For Rent** Listing ID: 40936785 Price: \$775 Bedrooms: 0 Bathrooms: 0 0 Half Bathrooms: 800 Sqft Square Footage: Year Built: **1930** Lot Area: 6,000 Sqft