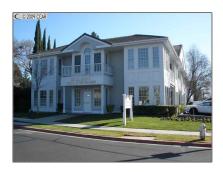

# Comm Industrial For Lease For Rent

8,944 Sqft - 1866 CLAYTON RD #210, CONCORD, California 94520-2514

### Basic Details

| Property Type:  | Comm Industrial<br>For Lease |  |
|-----------------|------------------------------|--|
| Listing Type:   | For Rent                     |  |
| Listing ID:     | 40936710                     |  |
| Price:          | <b>\$492</b>                 |  |
| Bedrooms:       | 0                            |  |
| Bathrooms:      | 0                            |  |
| Half Bathrooms: | 0                            |  |
| Square Footage: | 8,944 Sqft                   |  |
| Year Built:     | 1992                         |  |
| Lot Area:       | 39,204 Sqft                  |  |