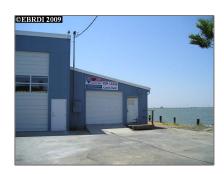

# Comm Industrial For Lease For Rent

1,842 Sqft - 415 FLEMING LN, ANTIOCH, California 94509-8535

### **Basic Details**

Property Type: **Comm Industrial** For Lease Listing Type: **For Rent** Listing ID: 40936695 \$1,350 Price: Bedrooms: 0 0 Bathrooms: 0 Half Bathrooms: 1,842 Sqft Square Footage: 1994 Year Built: Lot Area: 5,000 Sqft