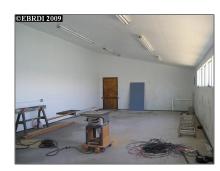

# Comm Industrial For Lease For Rent

1,842 Sqft - 415 FLEMING LN, ANTIOCH, California 94509-8535

### **Basic Details**

Property Type: **Comm Industrial** For Lease Listing Type: **For Rent** Listing ID: 40936695 \$1,350 Price: Bedrooms: 0 0 Bathrooms: 0 Half Bathrooms: 1,842 Sqft Square Footage: 1994 Year Built: Lot Area: 5,000 Sqft