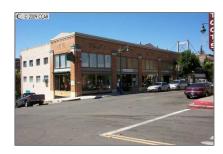

# Comm Industrial For Lease For Rent

13,432 Sqft - 628 2ND AVE, CROCKETT, California 94525-1109

### Basic Details

| Property Type:  | Comm Industrial<br>For Lease |  |
|-----------------|------------------------------|--|
| Listing Type:   | For Rent                     |  |
| Listing ID:     | 40936680                     |  |
| Price:          | \$275                        |  |
| Bedrooms:       | 0                            |  |
| Bathrooms:      | 0                            |  |
| Half Bathrooms: | 0                            |  |
| Square Footage: | 13,432 Sqft                  |  |
| Year Built:     | 1934                         |  |
| Lot Area:       | 10,000 Sqft                  |  |