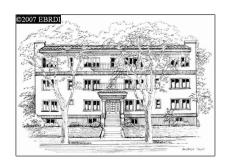

## Comm Ri Multi-units 5+ For Sale

6,477 Sqft - 2201 CHANNING WAY, BERKELEY, California 94704-2120

## Basic Details

Property Type: Comm Ri Multiunits 5+ Listing Type: **For Sale** Listing ID: 40283521 Price: \$1,660,000 Bedrooms: 0 Bathrooms: 0 0 Half Bathrooms: Square Footage: 6,477 Sqft **1906** Year Built: Lot Area: **0.12 Sqft** 