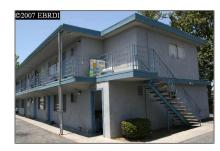

## Comm Ri Multi-units 5+ For Sale

6,100 Sqft - 740 HOLMES ST, LIVERMORE, California 94550-4229

## Basic Details

| Property Type:  | Comm Ri Multi-<br>units 5+ |  |
|-----------------|----------------------------|--|
| Listing Type:   | For Sale                   |  |
| Listing ID:     | 40279792                   |  |
| Price:          | \$1,175,000                |  |
| Bedrooms:       | 0                          |  |
| Bathrooms:      | 0                          |  |
| Half Bathrooms: | 0                          |  |
| Square Footage: | 6,100 Sqft                 |  |
| Year Built:     | 1964                       |  |
| Lot Area:       | 0.39 Sqft                  |  |