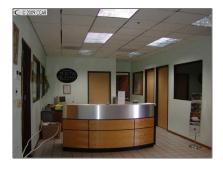

# Comm Industrial For Lease For Rent

6,050 Sqft - 44240 FREMONT BLVD, FREMONT, California 94538-6000

#### **Basic Details**

| Property Type:  | Comm Industrial<br>For Lease |  |
|-----------------|------------------------------|--|
| Listing Type:   | For Rent                     |  |
| Listing ID:     | 40936590                     |  |
| Price:          | \$3,500                      |  |
| Bedrooms:       | 0                            |  |
| Bathrooms:      | 0                            |  |
| Half Bathrooms: | 0                            |  |
| Square Footage: | 6,050 Sqft                   |  |
| Year Built:     | 1987                         |  |
| Lot Area:       | 0 Sqft                       |  |