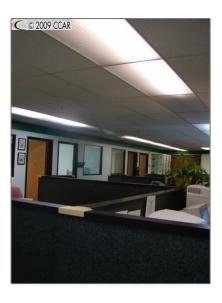

# Comm Industrial For Lease For Rent

6,050 Sqft - 44240 FREMONT BLVD, FREMONT, California 94538-6000

#### **Basic Details**

| Property Type:  | Comm Industrial<br>For Lease |  |
|-----------------|------------------------------|--|
| Listing Type:   | For Rent                     |  |
| Listing ID:     | 40936590                     |  |
| Price:          | \$3,500                      |  |
| Bedrooms:       | 0                            |  |
| Bathrooms:      | 0                            |  |
| Half Bathrooms: | 0                            |  |
| Square Footage: | 6,050 Sqft                   |  |
| Year Built:     | 1987                         |  |
| Lot Area:       | 0 Sqft                       |  |