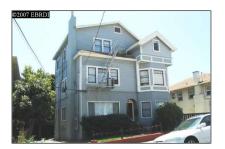

## For Sale

3,468 Sqft - 33 ECHO AVE, OAKLAND, California 94611-4352

#### Basic **Details**

| Property Type:  | Comm Ri Multi-<br>units 5+ |  |
|-----------------|----------------------------|--|
| Listing Type:   | For Sale                   |  |
| Listing ID:     | 40274484                   |  |
| Price:          | \$1,250,000                |  |
| Bedrooms:       | 0                          |  |
| Bathrooms:      | 0                          |  |
| Half Bathrooms: | 0                          |  |
| Square Footage: | 3,468 Sqft                 |  |
| Year Built:     | 1908                       |  |
| Lot Area:       | 0.11 Sqft                  |  |
|                 |                            |  |