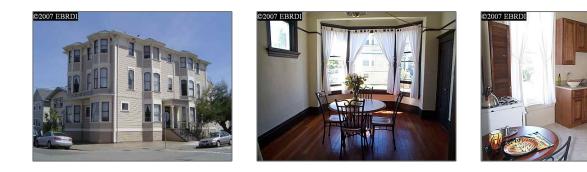

# Comm Ri Multi-units 5+ For Sale

5,516 Sqft - 2301 SAN ANTONIO AVE, ALAMEDA, California 94501-5274

## Basic **Details**

| Property Type:  | Comm Ri Multi-<br>units 5+ |  |
|-----------------|----------------------------|--|
| Listing Type:   | For Sale                   |  |
| Listing ID:     | 40260041                   |  |
| Price:          | \$1,475,000                |  |
| Bedrooms:       | 0                          |  |
| Bathrooms:      | 0                          |  |
| Half Bathrooms: | 0                          |  |
| Square Footage: | 5,516 Sqft                 |  |
| Year Built:     | 1914                       |  |
| Lot Area:       | 0.10 Sqft                  |  |