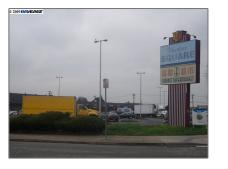

# Comm Industrial For Lease For Rent

4,564 Sqft - 1978 Lewelling Blvd, SAN LEANDRO, California 94579-2229

### Address Map

| Country: | US             |
|----------|----------------|
| State:   | СА             |
| County:  | Alameda        |
| City:    | SAN LEANDRO    |
| Zipcode: | 94579-2229     |
| Street:  | Lewelling Blvd |