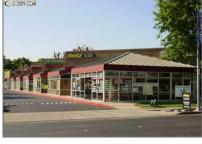

# Comm Industrial For Lease For Rent

12,929 Sqft - 1800 MONUMENT BLVD, CONCORD, California 94520-3870

## Basic Details

| Property Type:  | Comm Industrial<br>For Lease |  |
|-----------------|------------------------------|--|
| Listing Type:   | For Rent                     |  |
| Listing ID:     | 40936395                     |  |
| Price:          | \$2,034                      |  |
| Bedrooms:       | 0                            |  |
| Bathrooms:      | 0                            |  |
| Half Bathrooms: | 0                            |  |
| Square Footage: | 12,929 Sqft                  |  |
| Year Built:     | 1988                         |  |
| Lot Area:       | 43,560 Sqft                  |  |