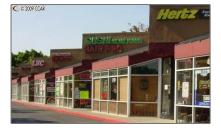

# Comm Industrial For Lease For Rent

12,929 Sqft - 1800 MONUMENT BLVD, CONCORD, California 94520-3870

## Basic Details

| Property Type:  | Comm Industrial<br>For Lease |  |
|-----------------|------------------------------|--|
| Listing Type:   | For Rent                     |  |
| Listing ID:     | 40936395                     |  |
| Price:          | \$2,034                      |  |
| Bedrooms:       | 0                            |  |
| Bathrooms:      | 0                            |  |
| Half Bathrooms: | 0                            |  |
| Square Footage: | 12,929 Sqft                  |  |
| Year Built:     | 1988                         |  |
| Lot Area:       | 43,560 Sqft                  |  |