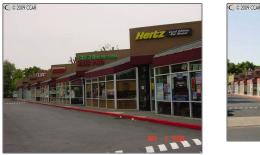

# Comm Industrial For Lease For Rent

12,929 Sqft - 1800 MONUMENT BLVD, CONCORD, California 94520-3870

## Basic Details

| Property Type:  | Comm Industrial<br>For Lease |  |
|-----------------|------------------------------|--|
| Listing Type:   | For Rent                     |  |
| Listing ID:     | 40936395                     |  |
| Price:          | \$2,034                      |  |
| Bedrooms:       | 0                            |  |
| Bathrooms:      | 0                            |  |
| Half Bathrooms: | 0                            |  |
| Square Footage: | 12,929 Sqft                  |  |
| Year Built:     | 1988                         |  |
| Lot Area:       | 43,560 Sqft                  |  |