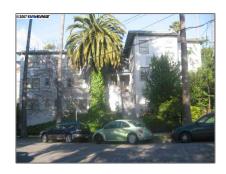

# Comm Ri Multi-units 5+ For Sale

 $8,\!280$  Sqft - 878 28th St, OAKLAND, California 94610

#### Basic Details

| Property Type:  | Comm Ri Multi-<br>units 5+ |  |
|-----------------|----------------------------|--|
| Listing Type:   | For Sale                   |  |
| Listing ID:     | 40253747                   |  |
| Price:          | \$1,200,000                |  |
| Bedrooms:       | 0                          |  |
| Bathrooms:      | 0                          |  |
| Half Bathrooms: | 0                          |  |
| Square Footage: | 8,280 Sqft                 |  |
| Year Built:     | 1924                       |  |
| Lot Area:       | 0.15 Sqft                  |  |