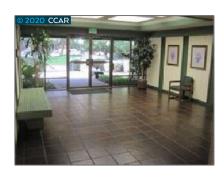

# Comm Industrial For Lease For Rent

12,000 Sqft - 3093 Citrus Circle #100, WALNUT CREEK, California 94598

### Basic Details

| Property Type:  | Comm Industrial<br>For Lease |  |
|-----------------|------------------------------|--|
| Listing Type:   | For Rent                     |  |
| Listing ID:     | 40924238                     |  |
| Price:          | \$900                        |  |
| Bedrooms:       | 0                            |  |
| Bathrooms:      | 0                            |  |
| Half Bathrooms: | 0                            |  |
| Square Footage: | 12,000 Sqft                  |  |
| Year Built:     | 1979                         |  |
| Lot Area:       | 4,576 Sqft                   |  |