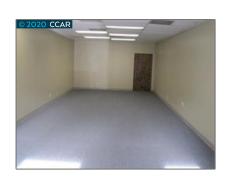

# Comm Industrial For Lease For Rent

12,000 Sqft - 3093 Citrus Circle #100, WALNUT CREEK, California 94598

### Basic Details

| Property Type:  | Comm Industrial<br>For Lease |  |
|-----------------|------------------------------|--|
| Listing Type:   | For Rent                     |  |
| Listing ID:     | 40924238                     |  |
| Price:          | \$900                        |  |
| Bedrooms:       | 0                            |  |
| Bathrooms:      | 0                            |  |
| Half Bathrooms: | 0                            |  |
| Square Footage: | 12,000 Sqft                  |  |
| Year Built:     | 1979                         |  |
| Lot Area:       | 4,576 Sqft                   |  |