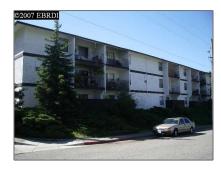

# Comm Ri Multi-units 5+ For Sale

 $15,570 \; \text{Sqft} - 1601 \; \text{Primrose}, \; \text{PINOLE}, \; \text{California} \\ 94564-1959$ 

#### Basic Details

| Property Type:  | Comm Ri Multi-<br>units 5+ |  |
|-----------------|----------------------------|--|
| Listing Type:   | For Sale                   |  |
| Listing ID:     | 40251671                   |  |
| Price:          | \$2,400,000                |  |
| Bedrooms:       | 0                          |  |
| Bathrooms:      | 0                          |  |
| Half Bathrooms: | 0                          |  |
| Square Footage: | 15,570 Sqft                |  |
| Year Built:     | 1974                       |  |
| Lot Area:       | 0.47 Sqft                  |  |