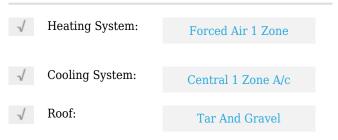

# Comm Industrial For Lease For Rent



500 Sqft - 340 CUMBERLAND ST Suite B, PITTSBURG, California 94565-2234







#### Basic **Details**

| Property Type:  | Comm Industrial<br>For Lease |  |
|-----------------|------------------------------|--|
| Listing Type:   | For Rent                     |  |
| Listing ID:     | 40936365                     |  |
| Price:          | \$500                        |  |
| Bedrooms:       | 0                            |  |
| Bathrooms:      | 0                            |  |
| Half Bathrooms: | 0                            |  |
| Square Footage: | 500 Sqft                     |  |
| Year Built:     | 1926                         |  |
| Lot Area:       | 3,750 Sqft                   |  |

#### Features



### Address Map

| Country: | US           |
|----------|--------------|
| State:   | CA           |
| County:  | Contra Costa |
| City:    | PITTSBURG    |

| Zipcode:       | 94565-2234               |  |
|----------------|--------------------------|--|
| Street:        | CUMBERLAND ST<br>Suite B |  |
| Street Number: | 340                      |  |
| Floor Number:  | 0                        |  |
| Longitude:     | W122° 7' 3.6''           |  |
| Latitude:      | N38° 1' 58.1''           |  |

## Agent Info

|          | 📨 ashwin@plexoware.com |
|----------|------------------------|
|          |                        |
| No Image |                        |
|          |                        |
|          |                        |