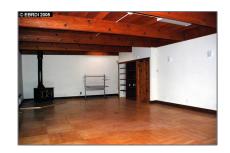

### Basic Details

Property Type: **Comm Industrial** For Lease Listing Type: **For Rent** Listing ID: 40936335 \$3,125 Price: Bedrooms: 0 Bathrooms: 0 0 Half Bathrooms: Square Footage: 2,958 Sqft Year Built: 0 Lot Area: 12,197 Sqft

### **Features**

Heating System: Forced Air 1 Zone, Other Heat

√ Cooling System: Central 1 Zone A/c

Roof: Wood Shingle

| Street Number: | 71              |  |
|----------------|-----------------|--|
| Floor Number:  | 0               |  |
| Longitude:     | W123° 52' 47.5" |  |
| Latitude:      | N37° 53' 24.5"  |  |