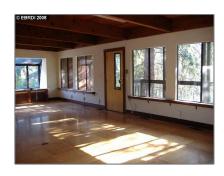

### Basic Details

Property Type: **Comm Industrial** For Lease Listing Type: **For Rent** Listing ID: 40936335 \$3,125 Price: Bedrooms: 0 Bathrooms: 0 0 Half Bathrooms: Square Footage: 2,958 Sqft Year Built: 0 Lot Area: 12,197 Sqft

### **Features**

Heating System: Forced Air 1 Zone, Other Heat

√ Cooling System: Central 1 Zone A/c

Roof: Wood Shingle

| Street Number: | 71              |  |
|----------------|-----------------|--|
| Floor Number:  | 0               |  |
| Longitude:     | W123° 52' 47.5" |  |
| Latitude:      | N37° 53' 24.5"  |  |