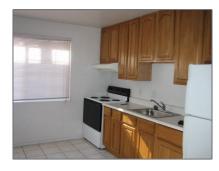

# Comm Ri Multi-units 5+ For Sale

 $4,325\ \mathrm{Sqft}$  -  $2930\ 16\mathrm{TH}\ \mathrm{ST},\ \mathrm{OAKLAND},\ \mathrm{California}$  94601-2352

### Basic Details

| Property Type:  | Comm Ri Multi-<br>units 5+ |  |
|-----------------|----------------------------|--|
| Listing Type:   | For Sale                   |  |
| Listing ID:     | 40242971                   |  |
| Price:          | \$750,000                  |  |
| Bedrooms:       | 0                          |  |
| Bathrooms:      | 0                          |  |
| Half Bathrooms: | 0                          |  |
| Square Footage: | 4,325 Sqft                 |  |
| Year Built:     | 1970                       |  |
| Lot Area:       | 0.14 Sqft                  |  |