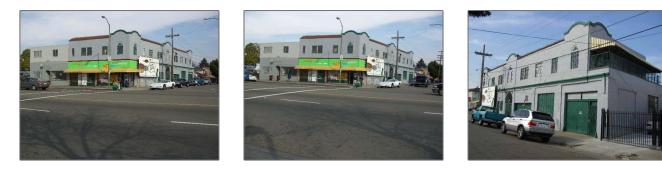

## For Sale

6,407 Sqft - 1409 102nd Aveune, OAKLAND, California 94603-3223

#### Basic **Details**

| Property Type:  | Comm Ri Multi-<br>units 5+ |  |
|-----------------|----------------------------|--|
| Listing Type:   | For Sale                   |  |
| Listing ID:     | 40241573                   |  |
| Price:          | \$735,000                  |  |
| Bedrooms:       | 0                          |  |
| Bathrooms:      | 0                          |  |
| Half Bathrooms: | 0                          |  |
| Square Footage: | 6,407 Sqft                 |  |
| Year Built:     | 1934                       |  |
| Lot Area:       | 0.08 Sqft                  |  |

#### Address Map

| Country: | US           |
|----------|--------------|
| State:   | CA           |
| County:  | Alameda      |
| City:    | OAKLAND      |
| Zipcode: | 94603-3223   |
| Street:  | 102nd Aveune |