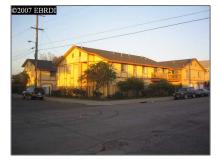

# Comm Ri Multi-units 5+ For Sale

12,425 Sqft - 400 20th Street, RICHMOND, California 94801

## Basic Details

| Property Type:  | Comm Ri Multi-<br>units 5+ |  |
|-----------------|----------------------------|--|
| Listing Type:   | For Sale                   |  |
| Listing ID:     | 40236726                   |  |
| Price:          | \$1,750,000                |  |
| Bedrooms:       | 0                          |  |
| Bathrooms:      | 0                          |  |
| Half Bathrooms: | 0                          |  |
| Square Footage: | 12,425 Sqft                |  |
| Year Built:     | 1992                       |  |
| Lot Area:       | 0.37 Sqft                  |  |
|                 |                            |  |