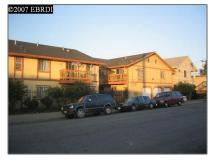

# Comm Ri Multi-units 5+ For Sale

12,425 Sqft - 400 20th Street, RICHMOND, California 94801

## Basic Details

| Property Type:  | Comm Ri Multi-<br>units 5+ |  |
|-----------------|----------------------------|--|
| Listing Type:   | For Sale                   |  |
| Listing ID:     | 40236726                   |  |
| Price:          | \$1,750,000                |  |
| Bedrooms:       | 0                          |  |
| Bathrooms:      | 0                          |  |
| Half Bathrooms: | 0                          |  |
| Square Footage: | 12,425 Sqft                |  |
| Year Built:     | 1992                       |  |
| Lot Area:       | 0.37 Sqft                  |  |
|                 |                            |  |