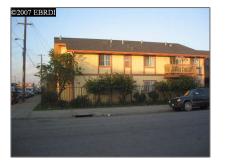

# Comm Ri Multi-units 5+ For Sale

12,425 Sqft - 400 20th Street, RICHMOND, California 94801

## Basic Details

| Property Type:  | Comm Ri Multi-<br>units 5+ |  |
|-----------------|----------------------------|--|
| Listing Type:   | For Sale                   |  |
| Listing ID:     | 40236726                   |  |
| Price:          | \$1,750,000                |  |
| Bedrooms:       | 0                          |  |
| Bathrooms:      | 0                          |  |
| Half Bathrooms: | 0                          |  |
| Square Footage: | 12,425 Sqft                |  |
| Year Built:     | 1992                       |  |
| Lot Area:       | 0.37 Sqft                  |  |
|                 |                            |  |