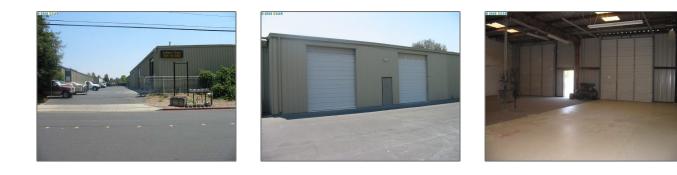

# Comm Industrial For Lease For Rent

8,750 Sqft - 1836 Arnold Industrial Place., CONCORD, California 94520

### Basic **Details**

| Property Type:  | Comm Industrial<br>For Lease |  |
|-----------------|------------------------------|--|
| Listing Type:   | For Rent                     |  |
| Listing ID:     | 40936155                     |  |
| Price:          | \$1,875                      |  |
| Bedrooms:       | 0                            |  |
| Bathrooms:      | 0                            |  |
| Half Bathrooms: | 0                            |  |
| Square Footage: | 8,750 Sqft                   |  |
| Year Built:     | 1979                         |  |
| Lot Area:       | 42,689 Sqft                  |  |