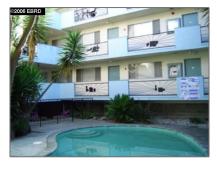

# For Sale

17,208 Sqft - 1930 Channing Way, BERKELEY, California 94704

### Basic Details

| Property Type:  | Comm Ri Multi-<br>units 5+ |  |
|-----------------|----------------------------|--|
| Listing Type:   | For Sale                   |  |
| Listing ID:     | 40231235                   |  |
| Price:          | \$3,500,000                |  |
| Bedrooms:       | 0                          |  |
| Bathrooms:      | 0                          |  |
| Half Bathrooms: | 0                          |  |
| Square Footage: | 17,208 Sqft                |  |
| Year Built:     | 1960                       |  |
| Lot Area:       | 0.31 Sqft                  |  |

### Address Map

| Country:       | US           |
|----------------|--------------|
| State:         | СА           |
| City:          | BERKELEY     |
| Zipcode:       | 94704        |
| Street:        | Channing Way |
| Street Number: | 1930         |