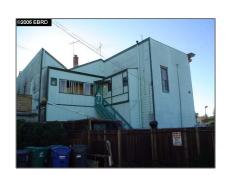

# Comm Ri Multi-units 5+ For Sale

6,209 Sqft - 1303 PARK ST, ALAMEDA, California 94501-4507

#### **Basic Details**

Property Type: Comm Ri Multiunits 5+ Listing Type: **For Sale** Listing ID: 40230520 \$1,400,000 Price: Bedrooms: 0 Bathrooms: 0 0 Half Bathrooms: 6,209 Sqft Square Footage: Year Built: **1873** Lot Area: 0.12 Sqft