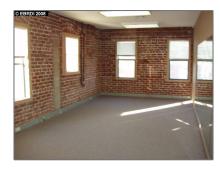

# Comm Industrial For Lease For Rent

6,300 Sqft - 160 3RD E ST, PITTSBURG, California  $94565\,$ 

### Basic Details

| Property Type:  | Comm Industrial<br>For Lease |  |
|-----------------|------------------------------|--|
| Listing Type:   | For Rent                     |  |
| Listing ID:     | 40936095                     |  |
| Price:          | \$500                        |  |
| Bedrooms:       | 0                            |  |
| Bathrooms:      | 0                            |  |
| Half Bathrooms: | 0                            |  |
| Square Footage: | 6,300 Sqft                   |  |
| Year Built:     | 1925                         |  |
| Lot Area:       | 10,750 Sqft                  |  |