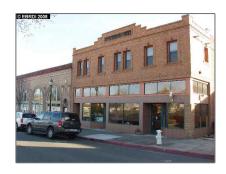

# Comm Industrial For Lease For Rent

6,300 Sqft - 160 3RD E ST, PITTSBURG, California  $94565\,$ 

### Basic Details

| Property Type:  | Comm Industrial<br>For Lease |  |
|-----------------|------------------------------|--|
| Listing Type:   | For Rent                     |  |
| Listing ID:     | 40936095                     |  |
| Price:          | \$500                        |  |
| Bedrooms:       | 0                            |  |
| Bathrooms:      | 0                            |  |
| Half Bathrooms: | 0                            |  |
| Square Footage: | 6,300 Sqft                   |  |
| Year Built:     | 1925                         |  |
| Lot Area:       | 10,750 Sqft                  |  |

## Address Map

| Country: | US           |
|----------|--------------|
| State:   | CA           |
| County:  | Contra Costa |
| City:    | PITTSBURG    |
| Zipcode: | 94565        |
| Street:  | 3RD E ST     |