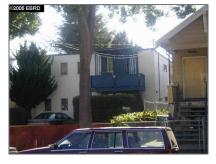

# Comm Ri Multi-units 5+

## For Sale

3,552 Sqft - 2922 OTIS ST, BERKELEY, California 94703-2517

#### Basic **Details**

| Property Type:  | Comm Ri Multi-<br>units 5+ |  |
|-----------------|----------------------------|--|
| Listing Type:   | For Sale                   |  |
| Listing ID:     | 40227845                   |  |
| Price:          | \$890,000                  |  |
| Bedrooms:       | 0                          |  |
| Bathrooms:      | 0                          |  |
| Half Bathrooms: | 0                          |  |
| Square Footage: | 3,552 Sqft                 |  |
| Year Built:     | 1961                       |  |
| Lot Area:       | 0.11 Sqft                  |  |
|                 |                            |  |