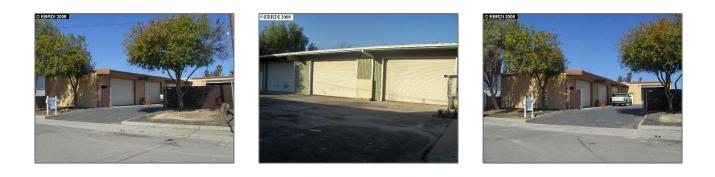

# Comm Industrial For Lease For Rent

2,100 Sqft - 90 Broderick Dr, BRENTWOOD, California 94513-1056

### Basic **Details**

| Property Type:  | Comm Industrial<br>For Lease |  |
|-----------------|------------------------------|--|
| Listing Type:   | For Rent                     |  |
| Listing ID:     | 40936005                     |  |
| Price:          | \$2,520                      |  |
| Bedrooms:       | 0                            |  |
| Bathrooms:      | 0                            |  |
| Half Bathrooms: | 0                            |  |
| Square Footage: | 2,100 Sqft                   |  |
| Year Built:     | 1975                         |  |
| Lot Area:       | 0 Sqft                       |  |