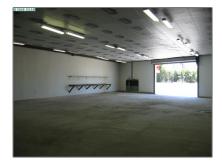

## Basic **Details**

| Property Type:  | Comm Industrial<br>For Lease |  |
|-----------------|------------------------------|--|
| Listing Type:   | For Rent                     |  |
| Listing ID:     | 40935990                     |  |
| Price:          | \$4,760                      |  |
| Bedrooms:       | 0                            |  |
| Bathrooms:      | 0                            |  |
| Half Bathrooms: | 0                            |  |
| Square Footage: | 6,800 Sqft                   |  |
| Year Built:     | 1919                         |  |
| Lot Area:       | 14,300 Sqft                  |  |