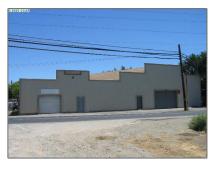

# Comm Industrial For Lease For Rent

6,800 Sqft - 14711 BYRON HWY, BYRON, California 94514-1501

## Basic **Details**

| Property Type:  | Comm Industrial<br>For Lease |  |
|-----------------|------------------------------|--|
| Listing Type:   | For Rent                     |  |
| Listing ID:     | 40935990                     |  |
| Price:          | \$4,760                      |  |
| Bedrooms:       | 0                            |  |
| Bathrooms:      | 0                            |  |
| Half Bathrooms: | 0                            |  |
| Square Footage: | 6,800 Sqft                   |  |
| Year Built:     | 1919                         |  |
| Lot Area:       | 14,300 Sqft                  |  |