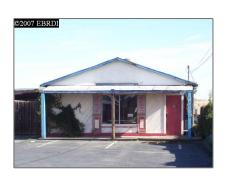

# Comm Industrial For Lease For Rent

 $1,\!400~\mathrm{Sqft}$  -  $6252~\mathrm{BETHEL}$  ISLAND RD, BETHEL ISLAND, California 94511

Square Footage: 1,400 Sqft