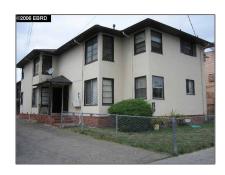

# Comm Ri Multi-units 5+ For Sale

 $7{,}092$  Sqft - 1915 33rd Ave., OAKLAND, California 94601

#### Basic Details

| Property Type:  | Comm Ri Multi-<br>units 5+ |  |
|-----------------|----------------------------|--|
| Listing Type:   | For Sale                   |  |
| Listing ID:     | 40206834                   |  |
| Price:          | \$895,000                  |  |
| Bedrooms:       | 0                          |  |
| Bathrooms:      | 0                          |  |
| Half Bathrooms: | 0                          |  |
| Square Footage: | 7,092 Sqft                 |  |
| Year Built:     | 1950                       |  |
| Lot Area:       | 0.28 Sqft                  |  |