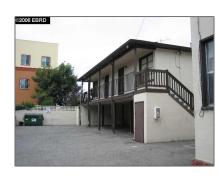

# Comm Ri Multi-units 5+ For Sale

 $7{,}092$  Sqft - 1915 33rd Ave., OAKLAND, California 94601

#### Basic Details

| Property Type:  | Comm Ri Multi-<br>units 5+ |  |
|-----------------|----------------------------|--|
| Listing Type:   | For Sale                   |  |
| Listing ID:     | 40206834                   |  |
| Price:          | \$895,000                  |  |
| Bedrooms:       | 0                          |  |
| Bathrooms:      | 0                          |  |
| Half Bathrooms: | 0                          |  |
| Square Footage: | 7,092 Sqft                 |  |
| Year Built:     | 1950                       |  |
| Lot Area:       | 0.28 Sqft                  |  |