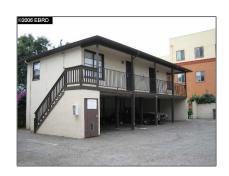

# Comm Ri Multi-units 5+ For Sale

 $7{,}092$  Sqft - 1915 33rd Ave., OAKLAND, California 94601

#### Basic Details

| Property Type:  | Comm Ri Multi-<br>units 5+ |  |
|-----------------|----------------------------|--|
| Listing Type:   | For Sale                   |  |
| Listing ID:     | 40206834                   |  |
| Price:          | \$895,000                  |  |
| Bedrooms:       | 0                          |  |
| Bathrooms:      | 0                          |  |
| Half Bathrooms: | 0                          |  |
| Square Footage: | 7,092 Sqft                 |  |
| Year Built:     | 1950                       |  |
| Lot Area:       | 0.28 Sqft                  |  |