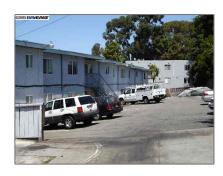

# Comm Ri Multi-units 5+ For Sale

 $13,\!608$  Sqft - 1810 25TH ST, OAKLAND, California 94606-3336

### Basic Details

| Property Type:  | Comm Ri Multi-<br>units 5+ |  |
|-----------------|----------------------------|--|
| Listing Type:   | For Sale                   |  |
| Listing ID:     | 40198320                   |  |
| Price:          | \$2,175,000                |  |
| Bedrooms:       | 0                          |  |
| Bathrooms:      | 0                          |  |
| Half Bathrooms: | 0                          |  |
| Square Footage: | 13,608 Sqft                |  |
| Year Built:     | 1985                       |  |
| Lot Area:       | 0.32 Sqft                  |  |