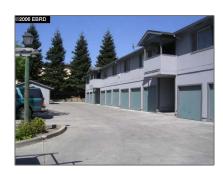

# Comm Ri Multi-units 5+ For Sale

10,864 Sqft - 16160 Marcella St, SAN LEANDRO, California 94578

#### Basic Details

| Property Type:  | Comm Ri Multi-<br>units 5+ |  |
|-----------------|----------------------------|--|
| Listing Type:   | For Sale                   |  |
| Listing ID:     | 40191177                   |  |
| Price:          | \$3,100,000                |  |
| Bedrooms:       | 0                          |  |
| Bathrooms:      | 0                          |  |
| Half Bathrooms: | 0                          |  |
| Square Footage: | 10,864 Sqft                |  |
| Year Built:     | 1991                       |  |
| Lot Area:       | 0.43 Sqft                  |  |

## Address Map

| Country:       | US          |  |
|----------------|-------------|--|
| State:         | CA          |  |
| City:          | SAN LEANDRO |  |
| Zipcode:       | 94578       |  |
| Street:        | Marcella St |  |
| Street Number: | 16160       |  |