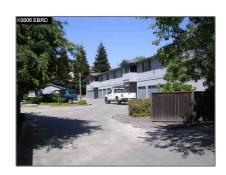

# Comm Ri Multi-units 5+ For Sale

10,864 Sqft - 16160 Marcella St, SAN LEANDRO, California 94578

#### Basic Details

| Property Type:  | Comm Ri Multi-<br>units 5+ |  |
|-----------------|----------------------------|--|
| Listing Type:   | For Sale                   |  |
| Listing ID:     | 40191177                   |  |
| Price:          | \$3,100,000                |  |
| Bedrooms:       | 0                          |  |
| Bathrooms:      | 0                          |  |
| Half Bathrooms: | 0                          |  |
| Square Footage: | 10,864 Sqft                |  |
| Year Built:     | 1991                       |  |
| Lot Area:       | 0.43 Sqft                  |  |

## Address Map

| Country:       | US          |  |
|----------------|-------------|--|
| State:         | CA          |  |
| City:          | SAN LEANDRO |  |
| Zipcode:       | 94578       |  |
| Street:        | Marcella St |  |
| Street Number: | 16160       |  |