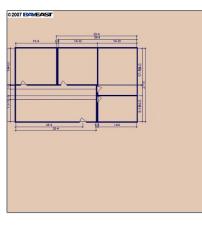

#### Basic **Details**

| Comm Industrial<br>For Lease |                                                                                      |
|------------------------------|--------------------------------------------------------------------------------------|
| For Rent                     |                                                                                      |
| 40935595                     |                                                                                      |
| \$2,288                      |                                                                                      |
| 0                            |                                                                                      |
| 0                            |                                                                                      |
| 0                            |                                                                                      |
| 18,000 Sqft                  |                                                                                      |
| 0                            |                                                                                      |
| 37,897 Sqft                  |                                                                                      |
|                              | For Lease<br>For Rent<br>40935595<br>\$2,288<br>0<br>0<br>0<br>0<br>18,000 Sqft<br>0 |

#### Features

| <br>Heating System: | Central Gravity |
|---------------------|-----------------|
| <br>Roof:           | Tile            |

| Street:        | OSGOOD RD       |  |
|----------------|-----------------|--|
| Street Number: | 42088           |  |
| Floor Number:  | 0               |  |
| Longitude:     | W122° 2' 57.4'' |  |
| Latitude:      | N37° 31' 42.1'' |  |