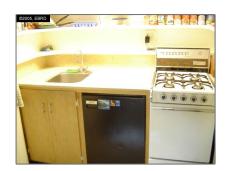

# Comm Ri Multi-units 5+ For Sale

4,703 Sqft - 1433 Spruce St, BERKELEY, California 94709

### Basic Details

| Property Type:  | Comm Ri Multi-<br>units 5+ |  |
|-----------------|----------------------------|--|
| Listing Type:   | For Sale                   |  |
| Listing ID:     | 40162591                   |  |
| Price:          | \$1,275,000                |  |
| Bedrooms:       | 0                          |  |
| Bathrooms:      | 0                          |  |
| Half Bathrooms: | 0                          |  |
| Square Footage: | 4,703 Sqft                 |  |
| Year Built:     | 1925                       |  |
| Lot Area:       | 0.15 Sqft                  |  |