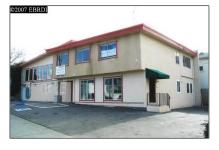

# Comm Industrial For Lease For Rent

6,816 Sqft - 2381 Grove Way, CASTRO VALLEY, California 94546

### Basic **Details**

| Property Type:  | Comm Industrial<br>For Lease |  |
|-----------------|------------------------------|--|
| Listing Type:   | For Rent                     |  |
| Listing ID:     | 40935415                     |  |
| Price:          | \$500                        |  |
| Bedrooms:       | 0                            |  |
| Bathrooms:      | 0                            |  |
| Half Bathrooms: | 0                            |  |
| Square Footage: | 6,816 Sqft                   |  |
| Year Built:     | 1960                         |  |
| Lot Area:       | 8,600 Sqft                   |  |
|                 |                              |  |