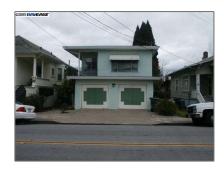

# Comm Ri Multi-units 5+ For Sale

5,454 Sqft - 76 DUTTON AVE, SAN LEANDRO, California 94577-2849

#### **Basic Details**

Property Type: Comm Ri Multiunits 5+

Listing Type: For Sale

Listing ID: **40152746** 

Price: \$1,200,000

Bedrooms: **0** 

Bathrooms: **0** 

Half Bathrooms: **0** 

Square Footage: 5,454 Sqft

Year Built: **1948** 

Lot Area: **0.27 Sqft** 