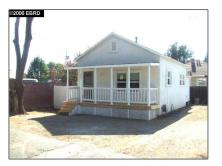

### Basic **Details**

| Property Type:  | Comm Industrial<br>For Lease |  |
|-----------------|------------------------------|--|
| Listing Type:   | For Rent                     |  |
| Listing ID:     | 40935310                     |  |
| Price:          | \$815                        |  |
| Bedrooms:       | 0                            |  |
| Bathrooms:      | 0                            |  |
| Half Bathrooms: | 0                            |  |
| Square Footage: | 430 Sqft                     |  |
| Year Built:     | 1935                         |  |
| Lot Area:       | 2,000 Sqft                   |  |