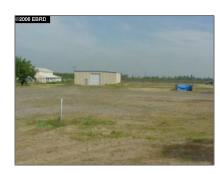

# Comm Industrial For Lease For Rent

2,500 Sqft - 1130 SUNSET RD, BRENTWOOD, California 94513-2800

## Basic Details

| Comm Industrial<br>For Lease |                                                    |
|------------------------------|----------------------------------------------------|
| For Rent                     |                                                    |
| 40935295                     |                                                    |
| \$2,900                      |                                                    |
| 0                            |                                                    |
| 0                            |                                                    |
| 0                            |                                                    |
| 2,500 Sqft                   |                                                    |
| 2001                         |                                                    |
|                              | For Lease For Rent 40935295 \$2,900 0 0 2,500 Sqft |