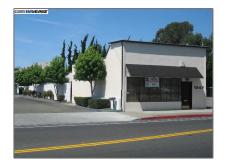

# Comm Industrial For Lease For Rent

2,057 Sqft - 1247 BANCROFT AVE, SAN LEANDRO, California 94577-3858

## Basic **Details**

| Property Type:  | Comm Industrial<br>For Lease |  |
|-----------------|------------------------------|--|
| Listing Type:   | For Rent                     |  |
| Listing ID:     | 40935205                     |  |
| Price:          | \$2,850                      |  |
| Bedrooms:       | 0                            |  |
| Bathrooms:      | 0                            |  |
| Half Bathrooms: | 0                            |  |
| Square Footage: | 2,057 Sqft                   |  |
| Year Built:     | 1971                         |  |
| Lot Area:       | 2,937 Sqft                   |  |
|                 |                              |  |