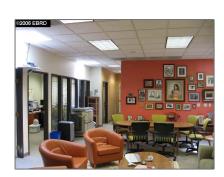

# Comm Industrial For Lease For Rent

3,000 Sqft - 3540 Grand Ave., OAKLAND, California 94610

### **Basic Details**

Property Type: **Comm Industrial** For Lease Listing Type: **For Rent** Listing ID: 40935190 Price: \$5,500 Bedrooms: 0 Bathrooms: 0 0 Half Bathrooms: 3,000 Sqft Square Footage: Year Built: Lot Area: 0 Sqft

#### **Features**

√ Heating System: Gas, Forced Air 1 Zone

✓ Cooling System: Central 1 Zone A/c

Roof: Tar And Gravel

| Street Number: | 3540             |  |
|----------------|------------------|--|
| Floor Number:  | 0                |  |
| Longitude:     | W123° 45' 15.9'' |  |
| Latitude:      | N37° 48' 54.3"   |  |