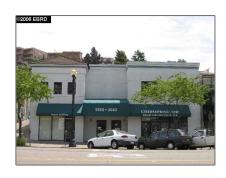

# Comm Industrial For Lease For Rent

3,000 Sqft - 3540 Grand Ave., OAKLAND, California 94610

### **Basic Details**

Property Type: **Comm Industrial** For Lease Listing Type: **For Rent** Listing ID: 40935190 Price: \$5,500 Bedrooms: 0 Bathrooms: 0 0 Half Bathrooms: 3,000 Sqft Square Footage: Year Built: Lot Area: 0 Sqft

## Address Map

| Country: | US         |
|----------|------------|
| State:   | CA         |
| County:  | Alameda    |
| City:    | OAKLAND    |
| Zipcode: | 94610      |
| Street:  | Grand Ave. |