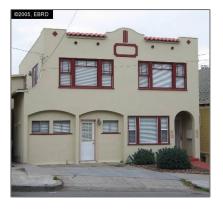

# Comm Ri Multi-units 5+

## For Sale

1,960 Sqft - 1915 16TH AVE, OAKLAND, California 94606-3904





#### Basic Details

| Property Type:  | Comm Ri Multi-<br>units 5+ |  |
|-----------------|----------------------------|--|
| Listing Type:   | For Sale                   |  |
| Listing ID:     | 40130224                   |  |
| Price:          | \$675,000                  |  |
| Bedrooms:       | 0                          |  |
| Bathrooms:      | 0                          |  |
| Half Bathrooms: | 0                          |  |
| Square Footage: | 1,960 Sqft                 |  |
| Year Built:     | 1925                       |  |
| Lot Area:       | 0.09 Sqft                  |  |
|                 |                            |  |

#### Features

| $\checkmark$ | Heating System: | Other Heat |
|--------------|-----------------|------------|
| $\checkmark$ | Cooling System: | Other