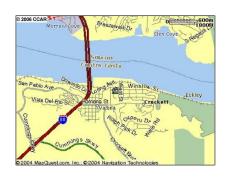

## Address Map

| Country: | US           |
|----------|--------------|
| State:   | CA           |
| County:  | Contra Costa |
| City:    | CROCKETT     |
| Zipcode: | 94525-1174   |
| Street:  | 2ND AVE      |