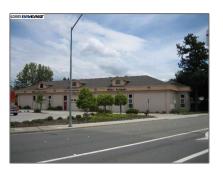

# Comm Industrial For Lease For Rent

5,944 Sqft - 2480 WASHINGTON AVE, SAN LEANDRO, California 94577-5921

### Basic **Details**

| Property Type:  | Comm Industrial<br>For Lease |  |
|-----------------|------------------------------|--|
| Listing Type:   | For Rent                     |  |
| Listing ID:     | 40934965                     |  |
| Price:          | \$5,052                      |  |
| Bedrooms:       | 0                            |  |
| Bathrooms:      | 0                            |  |
| Half Bathrooms: | 0                            |  |
| Square Footage: | 5,944 Sqft                   |  |
| Year Built:     | 2000                         |  |
| Lot Area:       | 20,306 Sqft                  |  |

#### Address Map

| Country: | US             |
|----------|----------------|
| State:   | СА             |
| County:  | Alameda        |
| City:    | SAN LEANDRO    |
| Zipcode: | 94577-5921     |
| Street:  | WASHINGTON AVE |