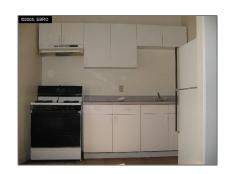

#### Basic Details

| Property Type:  | Comm Ri Multi-<br>units 5+ |  |
|-----------------|----------------------------|--|
| Listing Type:   | For Sale                   |  |
| Listing ID:     | 40123599                   |  |
| Price:          | \$600,000                  |  |
| Bedrooms:       | 0                          |  |
| Bathrooms:      | 0                          |  |
| Half Bathrooms: | 0                          |  |
| Square Footage: | 3,962 Sqft                 |  |
| Year Built:     | 1912                       |  |
| Lot Area:       | 0.11 Sqft                  |  |