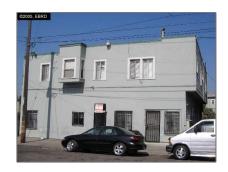

# Comm Ri Multi-units 5+ For Sale

 $3,962\ Sqft$  -  $901\ 35TH\ AVE,\ OAKLAND,\ California\ 94601-3447$ 

#### Basic Details

| Property Type:  | Comm Ri Multi-<br>units 5+ |  |
|-----------------|----------------------------|--|
| Listing Type:   | For Sale                   |  |
| Listing ID:     | 40123599                   |  |
| Price:          | \$600,000                  |  |
| Bedrooms:       | 0                          |  |
| Bathrooms:      | 0                          |  |
| Half Bathrooms: | 0                          |  |
| Square Footage: | 3,962 Sqft                 |  |
| Year Built:     | 1912                       |  |
| Lot Area:       | 0.11 Sqft                  |  |