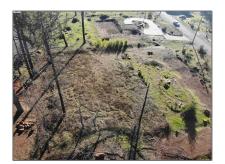

## Lots And Land For Sale

0 Sqft - 5870 Copeland Road, PARADISE, California 95969-4838

## Address Map

| Property Type:  | Lots And Land |  |
|-----------------|---------------|--|
| Listing Type:   | For Sale      |  |
| Listing ID:     | 40976553      |  |
| Price:          | \$25,000      |  |
| Bedrooms:       | 0             |  |
| Bathrooms:      | 0             |  |
| Half Bathrooms: | 0             |  |
| Square Footage: | 0 Sqft        |  |
| Year Built:     | 0             |  |
| Lot Area:       | 11,325 Sqft   |  |

| Country:       | US                   |  |
|----------------|----------------------|--|
| State:         | СА                   |  |
| County:        | Butte                |  |
| City:          | PARADISE             |  |
| Zipcode:       | 95969-4838           |  |
| Street:        | <b>Copeland Road</b> |  |
| Street Number: | 5870                 |  |
| Floor Number:  | 0                    |  |
| Longitude:     | W122° 23' 51.2''     |  |
| Latitude:      | N39° 45' 31.2''      |  |