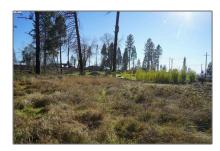

## Lots And Land For Sale

0 Sqft - 5870 Copeland Road, PARADISE, California 95969-4838

## Address Map

| Property Type:  | Lots And Land |  |
|-----------------|---------------|--|
| Listing Type:   | For Sale      |  |
| Listing ID:     | 40976553      |  |
| Price:          | \$25,000      |  |
| Bedrooms:       | 0             |  |
| Bathrooms:      | 0             |  |
| Half Bathrooms: | 0             |  |
| Square Footage: | 0 Sqft        |  |
| Year Built:     | 0             |  |
| Lot Area:       | 11,325 Sqft   |  |

| Country:       | US                   |  |
|----------------|----------------------|--|
| State:         | СА                   |  |
| County:        | Butte                |  |
| City:          | PARADISE             |  |
| Zipcode:       | 95969-4838           |  |
| Street:        | <b>Copeland Road</b> |  |
| Street Number: | 5870                 |  |
| Floor Number:  | 0                    |  |
| Longitude:     | W122° 23' 51.2''     |  |
| Latitude:      | N39° 45' 31.2''      |  |