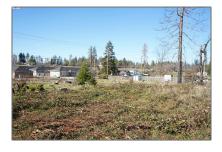

## Lots And Land For Sale

0 Sqft - 5870 Copeland Road, PARADISE, California 95969-4838

## Address Map

| Property Type:  | Lots And Land |  |
|-----------------|---------------|--|
| Listing Type:   | For Sale      |  |
| Listing ID:     | 40976553      |  |
| Price:          | \$25,000      |  |
| Bedrooms:       | 0             |  |
| Bathrooms:      | 0             |  |
| Half Bathrooms: | 0             |  |
| Square Footage: | 0 Sqft        |  |
| Year Built:     | 0             |  |
| Lot Area:       | 11,325 Sqft   |  |

| Country:       | US                   |  |
|----------------|----------------------|--|
| State:         | СА                   |  |
| County:        | Butte                |  |
| City:          | PARADISE             |  |
| Zipcode:       | 95969-4838           |  |
| Street:        | <b>Copeland Road</b> |  |
| Street Number: | 5870                 |  |
| Floor Number:  | 0                    |  |
| Longitude:     | W122° 23' 51.2''     |  |
| Latitude:      | N39° 45' 31.2''      |  |