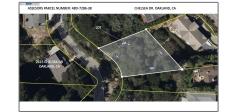

## Address Map

| Property Type:  | Lots And Land |  |
|-----------------|---------------|--|
| Listing Type:   | For Sale      |  |
| Listing ID:     | 40976055      |  |
| Price:          | \$180,000     |  |
| Bedrooms:       | 0             |  |
| Bathrooms:      | 0             |  |
| Half Bathrooms: | 0             |  |
| Square Footage: | 0 Sqft        |  |
| Year Built:     | 0             |  |
| Lot Area:       | 8,550 Sqft    |  |

| Country:       | US              |
|----------------|-----------------|
| State:         | CA              |
| County:        | Alameda         |
| City:          | OAKLAND         |
| Zipcode:       | 94611           |
| Street:        | Chelsea Dr      |
| Street Number: | 0               |
| Floor Number:  | 0               |
| Longitude:     | W123° 46' 36.1" |
| atitude:       | N37° 49' 43''   |