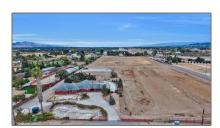

## Lots And Land For Sale

0 Sqft - 0 Middle Avenue, SAN MARTIN, California 95046

## Basic Details

| Property Type:  | <b>Lots And Land</b> |  |
|-----------------|----------------------|--|
| Listing Type:   | For Sale             |  |
| Listing ID:     | 40976032             |  |
| Price:          | \$850,000            |  |
| Bedrooms:       | 0                    |  |
| Bathrooms:      | 0                    |  |
| Half Bathrooms: | 0                    |  |
| Square Footage: | 0 Sqft               |  |
| Year Built:     | 0                    |  |
| Lot Area:       | 90,645 Sqft          |  |

## Address Map

| Country:       | US               |  |
|----------------|------------------|--|
| State:         | CA               |  |
| County:        | Santa Clara      |  |
| City:          | SAN MARTIN       |  |
| Zipcode:       | 95046            |  |
| Street:        | Middle Avenue    |  |
| Street Number: | 0                |  |
| Floor Number:  | 0                |  |
| Longitude:     | W122° 23' 53.5'' |  |
| Latitude:      | N37° 5' 13.9''   |  |