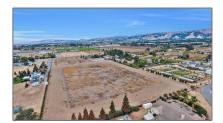

## Lots And Land For Sale

0 Sqft - 0 Middle Avenue, SAN MARTIN, California 95046

## Basic Details

| Property Type:  | <b>Lots And Land</b> |  |
|-----------------|----------------------|--|
| Listing Type:   | For Sale             |  |
| Listing ID:     | 40976032             |  |
| Price:          | \$850,000            |  |
| Bedrooms:       | 0                    |  |
| Bathrooms:      | 0                    |  |
| Half Bathrooms: | 0                    |  |
| Square Footage: | 0 Sqft               |  |
| Year Built:     | 0                    |  |
| Lot Area:       | 90,645 Sqft          |  |

## Address Map

| Country:       | US               |  |
|----------------|------------------|--|
| State:         | CA               |  |
| County:        | Santa Clara      |  |
| City:          | SAN MARTIN       |  |
| Zipcode:       | 95046            |  |
| Street:        | Middle Avenue    |  |
| Street Number: | 0                |  |
| Floor Number:  | 0                |  |
| Longitude:     | W122° 23' 53.5'' |  |
| Latitude:      | N37° 5' 13.9''   |  |