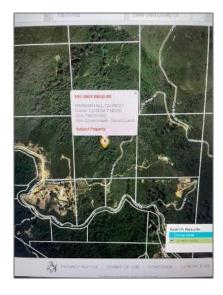

# Lots And Land For Sale

0 Sqft - 550 Croy Ridge Road, MORGAN HILL, California 95037

## Address Map

| Country:       | US                     |  |
|----------------|------------------------|--|
| State:         | CA                     |  |
| County:        | Santa Clara            |  |
| City:          | MORGAN HILL            |  |
| Zipcode:       | 95037                  |  |
| Street:        | <b>Croy Ridge Road</b> |  |
| Street Number: | 550                    |  |
| Floor Number:  | 0                      |  |
| Longitude:     | W122° 20' 56.4"        |  |
| Latitude:      | N37° 8' 0.2"           |  |