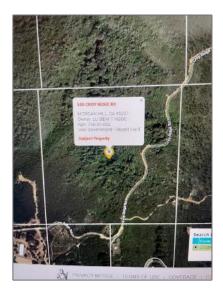

# Lots And Land For Sale

0 Sqft - 550 Croy Ridge Road, MORGAN HILL, California 95037

## Address Map

| Country:       | US                     |  |
|----------------|------------------------|--|
| State:         | CA                     |  |
| County:        | Santa Clara            |  |
| City:          | MORGAN HILL            |  |
| Zipcode:       | 95037                  |  |
| Street:        | <b>Croy Ridge Road</b> |  |
| Street Number: | 550                    |  |
| Floor Number:  | 0                      |  |
| Longitude:     | W122° 20' 56.4"        |  |
| Latitude:      | N37° 8' 0.2"           |  |