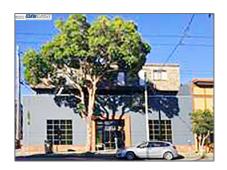

# Comm Industrial For Lease For Rent

1,850 Sqft - 701 Cortland Ave, SAN FRANCISCO, California 94110

### **Basic Details**

Property Type: Comm Industrial

For Lease

Listing Type: For Rent

Listing ID: **40976027** 

Price: \$7,500

Bedrooms: **0** 

Bathrooms: **0** 

Half Bathrooms: **0** 

Square Footage: 1,850 Sqft

Year Built: 1979

Lot Area: 3,128 Sqft

## Address Map

Country: US

State: CA

County: San Francisco

City: SAN FRANCISCO

Zipcode: **94110** 

Street: Cortland Ave