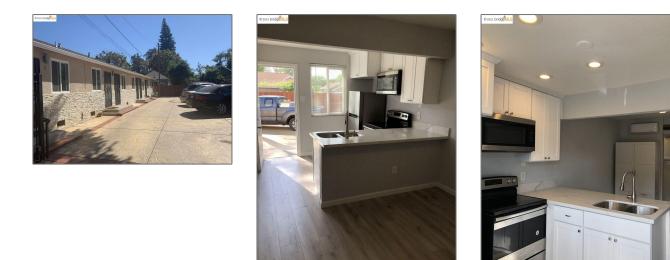

# Comm Ri Multi-units 5+ For Sale

1,542 Sqft - 315 1/2 Elm St, LODI, California 95240



#### Basic **Details**

| Property Type:  | Comm Ri Multi-<br>units 5+ |  |
|-----------------|----------------------------|--|
| Listing Type:   | For Sale                   |  |
| Listing ID:     | 40976015                   |  |
| Price:          | \$899,000                  |  |
| Bedrooms:       | 0                          |  |
| Bathrooms:      | 0                          |  |
| Half Bathrooms: | 0                          |  |
| Square Footage: | 1,542 Sqft                 |  |
| Year Built:     | 1947                       |  |
| Lot Area:       | 0.11 Sqft                  |  |
|                 |                            |  |

#### Features

| <br>Heating System: | See Remarks          |
|---------------------|----------------------|
| <br>Cooling System: | See Remarks