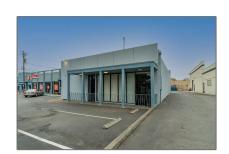

## Comm Industrial For Lease For Rent

6,961 Sqft - 35 Lake Avenue, WATSONVILLE, California 95076

## **Basic Details**

Property Type: Comm Industrial For Lease
Listing Type: For Rent
Listing ID: 40975681
Price: \$3,807
Bedrooms: 0
Bathrooms: 0

Half Bathrooms: 0
Square Footage: 6,961 Sqft

Year Built: **1957** 

Lot Area: 22,433 Sqft

## Address Map

 Country:
 US

 State:
 CA

 County:
 Santa Cruz

 City:
 WATSONVILLE

 Zipcode:
 95076

 Street:
 Lake Avenue

 Street Number:
 35