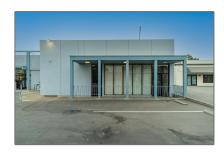

## Comm Industrial For Lease For Rent

6,961 Sqft - 35 Lake Avenue, WATSONVILLE, California 95076

## **Basic Details**

Property Type: Comm Industrial For Lease
Listing Type: For Rent
Listing ID: 40975681
Price: \$3,807
Bedrooms: 0
Bathrooms: 0

Half Bathrooms: 0
Square Footage: 6,961 Sqft

Year Built: **1957** 

Lot Area: 22,433 Sqft

## Address Map

 Country:
 US

 State:
 CA

 County:
 Santa Cruz

 City:
 WATSONVILLE

 Zipcode:
 95076

 Street:
 Lake Avenue

 Street Number:
 35