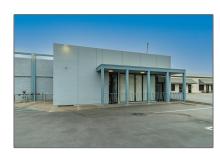

## Comm Industrial For Lease For Rent

6,961 Sqft - 35 Lake Avenue, WATSONVILLE, California 95076

## **Basic Details**

Property Type: Comm Industrial For Lease
Listing Type: For Rent
Listing ID: 40975681
Price: \$3,807
Bedrooms: 0
Bathrooms: 0

Half Bathrooms: 0
Square Footage: 6,961 Sqft

Year Built: **1957** 

Lot Area: 22,433 Sqft

## Address Map

 Country:
 US

 State:
 CA

 County:
 Santa Cruz

 City:
 WATSONVILLE

 Zipcode:
 95076

 Street:
 Lake Avenue

 Street Number:
 35