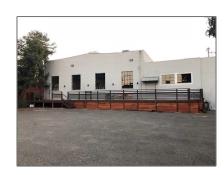

# Comm Industrial For Lease For Rent

3,420 Sqft - 1300 Elmer Street, BELMONT, California 94002

#### **Basic Details**

Property Type: **Comm Industrial** For Lease Listing Type: **For Rent** Listing ID: 40975680 Price: **\$1** Bedrooms: 0 Bathrooms: 0 0 Half Bathrooms: 3,420 Sqft Square Footage: Year Built: **1973** 